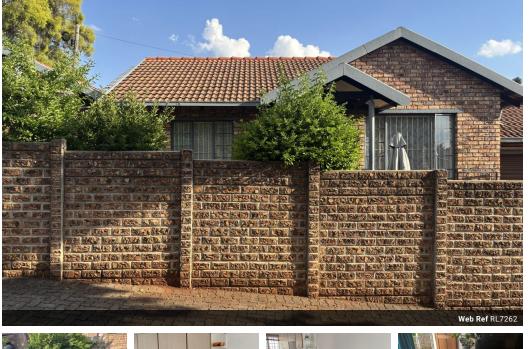

### Simplex with lock-up garage

Freestanding simplex with wrap around private garden. Open plan kitchen with space for 2 appliances and breakfast nook. Open plan lounge and dining room opens to garden. 2 Tiled bedrooms with built-in cupboards. Full bathroom with bath, shower, basin and toilet. Built-in braai in garden. Back yard with washing line. One lock-up garage. One covered parking bay.

### Features

| Pets Allowed | Yes |                     |    |            |
|--------------|-----|---------------------|----|------------|
| Interior     |     | Exterior            |    | Sizes      |
| Bedrooms     | 2   | Garages             | 1  | Floor Size |
| Bathrooms    | 1   | Carports / Parkings | 1  |            |
| Kitchens     | 1   | Security            | No |            |
| Recep. Rooms | 1   | Pool                | No |            |
| Furnished    | No  | Views               | No |            |