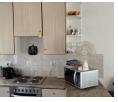

### Simplex with lock-up garage

Freestanding simplex with wrap around private garden. Open plan kitchen with space for 2 appliances and breakfast nook. Open plan lounge and dining room opens to garden. 2 Tiled bedrooms with built-in cupboards. Full bathroom with bath, shower, basin and toilet. Built-in braai in garden. Back yard with washing line. One lock-up garage. One covered parking bay.