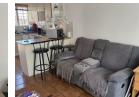

### Simplex with lock-up garage

Freestanding simplex with wrap around private garden. Open plan kitchen with space for 2 appliances and breakfast nook. Open plan lounge and dining room opens to garden. 2 Tiled bedrooms with built-in cupboards. Full bathroom with bath, shower, basin and toilet. Built-in braai in garden. Back yard with washing line. One lock-up garage. One covered parking bay.