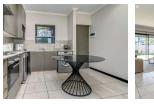

Immaculate modern ground floor apartment.

Open plan kitchen with space for 3 appliances; appliances are included in the price. Open plan lounge and dining room leads onto covered patio. 2 Spacious bedrooms with built-in cupboards.