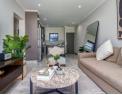

Immaculate modern ground floor apartment.

Open plan kitchen with space for 3 appliances; appliances are included in the price. Open plan lounge and dining room leads onto covered patio. 2 Spacious bedrooms with built-in cupboards.

Main bedroom gets a lot of sun.

One full bathroom with bath, shower, basin and toilet. Covered patio overlooking pretty walled garden.

Monthly domestic effluent charge of R654, security levy of R125 and CSOS charge of R35.

- - One cover parking bay. Lots of visitors parking.

Very quiet complex.

The complex boasts a swimming pool with braai area, outdoor gym, jungle gym and 24 hour security. Easy access to main roads and shopping centers.