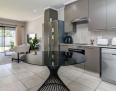

Immaculate modern ground floor apartment.

Open plan kitchen with space for 3 appliances; appliances are included in the price. Open plan lounge and dining room leads onto covered patio. 2 Spacious bedrooms with built-in cupboards.