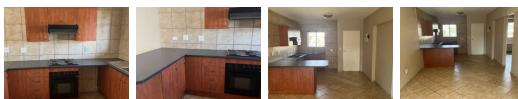

 Monthly Levy R1,807.0
 Monthly Rates R438

Great value for money! There are several units to choose from. The floor plans are the same but has different fixtures. Spacious fully tiled north facing apartment. Open plan kitchen with space for 2 appliances and breakfast nook. Large open plan lounge and dining room leads onto covered balcony. Sunny main bedroom with built-in cupboards and large en suite bathroom. Second bedroom with built-in cupboards. Second bathroom with bath, basin and toilet. Monthly CSOS charge of R26. Special levy of R679 for one year. Pre-paid electricity. One under cover parking bay and lots of visitors parking. Within walking distance to shops and restaurants and close to main roads.