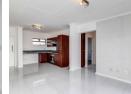

## Stunning 2 bedroom 2 bathroom apartment

Gorgeous newly renovated apartment with stunning views.

Open plan kitchen with Ceasarstone working surfaces, space for 2 appliances and double sink. Open plan lounge and dining room with brand new porcelain tiles leads onto a balcony with views. 2 Sunny carpeted bedrooms with built-in cupboards.