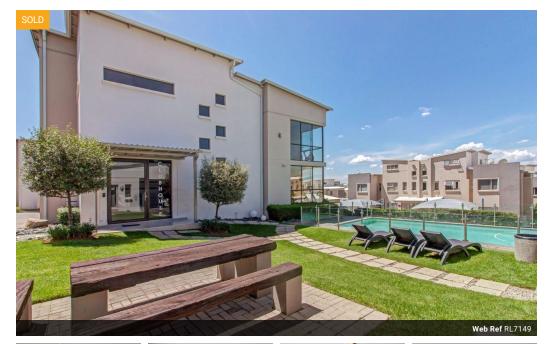

## Stunning 2 bedroom 2 bathroom apartment

Gorgeous newly renovated apartment with stunning views.

Open plan kitchen with Ceasarstone working surfaces, space for 2 appliances and double sink. Open plan lounge and dining room with brand new porcelain tiles leads onto a balcony with views. 2 Sunny carpeted bedrooms with built-in cupboards.

The complex block also has a lift.

The estate boasts a swimming pool, gym, jungle gym and 24 hour security.

### Features

| C |
|---|
|   |

| Exterior            |
|---------------------|
| Carports / Parkings |
| Security            |
| Pool                |
|                     |

1

Yes

Yes

Sizes Floor Size

64m<sup>2</sup>