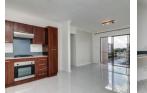

## Stunning 2 bedroom 2 bathroom apartment

Gorgeous newly renovated apartment with stunning views.

Open plan kitchen with Ceasarstone working surfaces, space for 2 appliances and double sink. Open plan lounge and dining room with brand new porcelain tiles leads onto a balcony with views. 2 Sunny carpeted bedrooms with built-in cupboards.