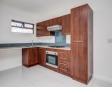

## Stunning 2 bedroom 2 bathroom apartment

Gorgeous newly renovated apartment with stunning views.

Open plan kitchen with Ceasarstone working surfaces, space for 2 appliances and double sink. Open plan lounge and dining room with brand new porcelain tiles leads onto a balcony with views. 2 Sunny carpeted bedrooms with built-in cupboards.