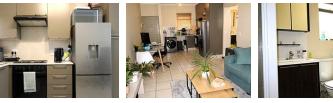

## One bed apartment

Stunning One Bed Apartment in Sought After Lifestyle Estate.

Immaculate open plan kitchen with space for two under counter appliances and a single door fridge, Fitted with lots of cupboards and finished with Caesar Stone Counter tops.

Spacious lounge and dining area that opens out through glass sliding doors onto a covered balcony.

The bedroom has large windows allowing for lots of natural light. Built in cupboards.

Full bathroom with separate shower and a bath.