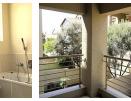

Spacious lounge and dining area that opens out through glass sliding doors onto a covered balcony.

The bedroom has large windows allowing for lots of natural light. Built in cupboards.

Full bathroom with separate shower and a bath.