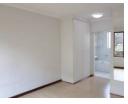

Spacious top floor apartment.

Open plan tiled kitchen, lounge and dining room opens onto balcony. Kitchen has granite working surfaces, space for 3 appliances, double sink and breakfast nook. 3 Bedrooms with laminate flooring and built-in cupboards.