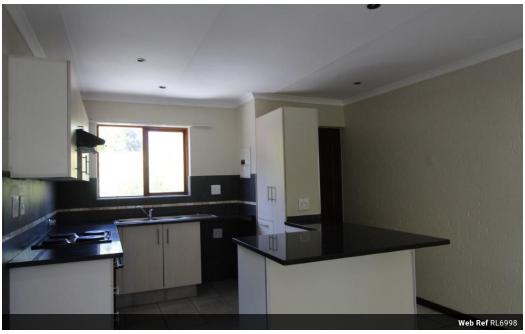

Spacious top floor apartment.

Open plan tiled kitchen, lounge and dining room opens onto balcony. Kitchen has granite working surfaces, space for 3 appliances, double sink and breakfast nook. 3 Bedrooms with laminate flooring and built-in cupboards.

2 Bathrooms, main en suite.

Monthly domestic effluent charge of R704, CSOS charge of R40, Maintenance levy of R554 and geyser insurance of R72. 2 Covered parking bays.

2

Yes

Yes

The complex has a swimming pool, jungle gym, kiddies play area and 24 hour security.