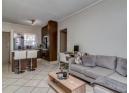

# Modern one bedroom full bathroom apartment

Lovely modern apartment in sought after complex.

Ideal starter home or investment property.

Open plan kitchen with granite tops and space for 2 appliances.

Service island with breakfast nook.

Tiled open plan lounge leads onto sunny covered balcony. Sunny tiled bedroom with built-in cupboards.

Full bathroom with bath, shower, basin and toilet.

Monthly domestic effluent charge of R704 and CSOS charge of R32.