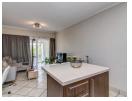

Tiled open plan lounge leads onto sunny covered balcony. Sunny tiled bedroom with built-in cupboards.

Full bathroom with bath, shower, basin and toilet.

Monthly domestic effluent charge of R704 and CSOS charge of R32.