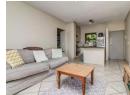

## Modern one bedroom apartment

Lovely modern apartment in sought after complex.

Ideal starter home or investment property.

Open plan kitchen with granite tops and space for 2 appliances.

Service island with breakfast nook.

Tiled open plan lounge leads onto sunny covered balcony.

Carpeted bedroom with built-in cupboards.

Bathroom with double shower, basin and toilet.

Monthly domestic effluent charge of R704.

Pets are allowed with consent of the body corporate.

One covered parking bay and lots of visitors parking.

The pictures were taken of the empty apartment.

The complex boasts a clubhouse, swimming pool with braai facilities, laundromat and 24 hour security.