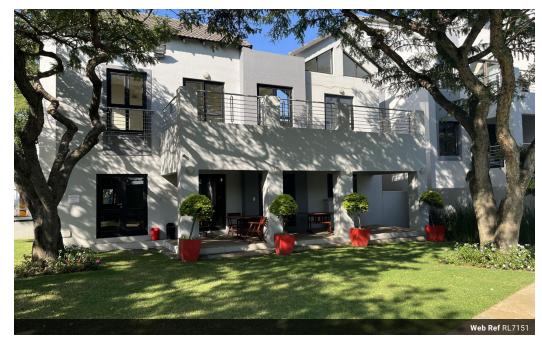

## Modern one bedroom apartment

Lovely modern apartment in sought after complex.

Ideal starter home or investment property.

Open plan kitchen with granite tops and space for 2 appliances.

Service island with breakfast nook.

One covered parking bay and lots of visitors parking.

The pictures were taken of the empty apartment.

The complex boasts a clubhouse, swimming pool with braai facilities, laundromat and 24 hour security.