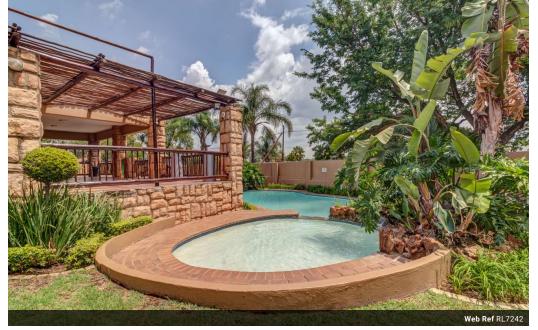

The complex boasts 2 swimming pools, tennis court , jungle gym, club house and 24 hour security.

Within walking distance to shops and restaurants.

### Pets Allowed

| Interior     |    |
|--------------|----|
| Bedrooms     | 2  |
| Bathrooms    | 1  |
| Kitchens     | 1  |
| Recep. Rooms | 2  |
| Furnished    | No |

| Exterior            |     |
|---------------------|-----|
| Carports / Parkings | 1   |
| Security            | Yes |
| Pool                | Yes |
|                     |     |