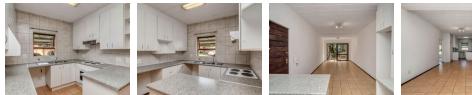

Spacious north facing garden apartment.

Open plan kitchen with space for 4 appliances and lots of extras built-in cupboards. Large open plan lounge and dining room leads to patio overlooking private garden. 2 Spacious bedrooms with built-in cupboards.

Full bathroom with bath, shower. basin and toilet.

Monthly Domestic Effluent charge of R704, Maintenance Levy charge of R192 and CSOS charge of R40.

Pets are allowed with consent of Body Corporate.

Yes

One covered parking bay with lots of visitors parking.