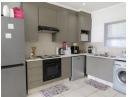

The modern open plan kitchen is set with lots of well designed built in cupboards and finished to perfection with Caesar stone counter tops. Complete with its own appliances, which include a fridge, washing machine and a dish washer - for your convenience.