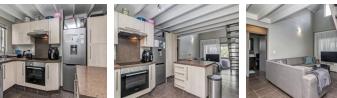

Stunning 2 bedroom loft apartment

Gorgeous open plan kitchen with granite working surfaces. Space for 2 appliances and service island with drawers and extra cupboard space. Open plan dining room leads onto sunny covered balcony. 2 Carpeted bedrooms with built-in cupboards. Main bedroom opens onto covered balcony. Full bathroom with bath, shower, basin and toilet. Wooden loft lounge opens up onto large roof terrace.