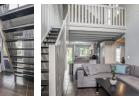

Stunning 2 bedroom loft apartment

Gorgeous open plan kitchen with granite working surfaces. Space for 2 appliances and service island with drawers and extra cupboard space. Open plan dining room leads onto sunny covered balcony. 2 Carpeted bedrooms with built-in cupboards. Main bedroom opens onto covered balcony. Full bathroom with bath, shower, basin and toilet. Wooden loft lounge opens up onto large roof terrace.