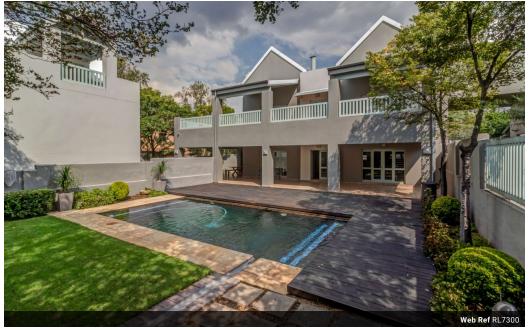

Stunning 2 bedroom loft apartment

Gorgeous open plan kitchen with granite working surfaces. Space for 2 appliances and service island with drawers and extra cupboard space. Open plan dining room leads onto sunny covered balcony. 2 Carpeted bedrooms with built-in cupboards. Main bedroom opens onto covered balcony. Full bathroom with bath, shower, basin and toilet. Wooden loft lounge opens up onto large roof terrace.

The apartment is WiFi ready.

One covered parking bay and lots of visitors parking.

The estate is pet friendly with consent of the body corporate. Monthly domestic effluent charge of R704, CSOS charge of R26 and reserve fund levy of R1265. The estate boasts a lovely entertainment area with a swimming pool and braai facilities. 24 Hour security and close to main roads, shops, schools and restaurants.

| Pets Allowed | Yes |                     |     |            |                   |
|--------------|-----|---------------------|-----|------------|-------------------|
| Interior     |     | Exterior            |     | Sizes      |                   |
| Bedrooms     | 2   | Carports / Parkings | 1   | Floor Size | 117m <sup>2</sup> |
| Bathrooms    | 1   | Security            | Yes |            |                   |
| Kitchens     | 1   | Pool                | Yes |            |                   |
| Recep. Rooms | 2   |                     |     |            |                   |
| Furnished    | No  |                     |     |            |                   |
|              |     |                     |     |            |                   |