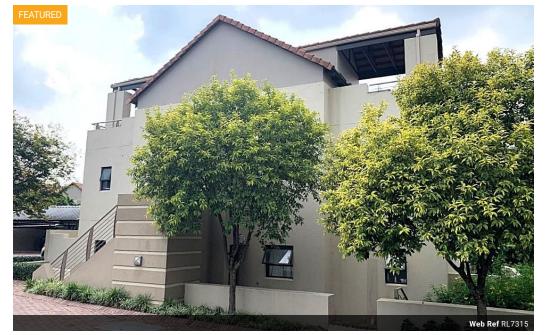

## Gorgeous One bed loft apatment

Lovely double volume loft apartment.

Elegant open plan kitchen welcomes you into this home. Featuring lots of built in cupboards and finished with Caesar stone counter tops. Laminate flooring.