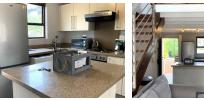

## Gorgeous One bed loft apatment

Lovely double volume loft apartment.

Elegant open plan kitchen welcomes you into this home. Featuring lots of built in cupboards and finished with Caesar stone counter tops. Laminate flooring.