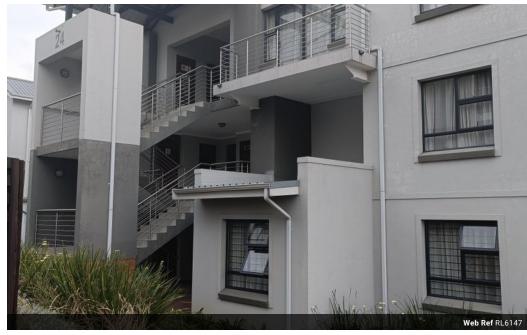

# Lovely Apartment in Fish Eagle View

This lovely, starter apartment consists of one bedroom. one bathroom (consists of a shower and bath) with beautiful vanity. Open plan kitchen (appliances include fridge and tumble dryer), dining and living area leading onto a balcony.

# Features

| Pets Allowed | Yes |                     |     |            |      |
|--------------|-----|---------------------|-----|------------|------|
| Interior     |     | Exterior            |     | Sizes      |      |
| Bedrooms     | 1   | Carports / Parkings | 1   | Floor Size | 45m² |
| Bathrooms    | 1   | Security            | Yes |            |      |
| Recep. Rooms | 2   | Pool                | Yes |            |      |