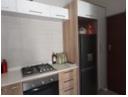

# Lovely Apartment in Fish Eagle View

This lovely, starter apartment consists of one bedroom. one bathroom (consists of a shower and bath) with beautiful vanity. Open plan kitchen (appliances include fridge and tumble dryer), dining and living area leading onto a balcony.