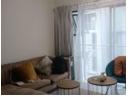

# Lovely Apartment in Fish Eagle View

This lovely, starter apartment consists of one bedroom. one bathroom (consists of a shower and bath) with beautiful vanity. Open plan kitchen (appliances include fridge and tumble dryer), dining and living area leading onto a balcony.