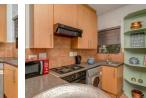

North facing tiled garden apartment in safe complex.

Open plan kitchen with space for 2 appliances and breakfast nook. Spacious open plan lounge leads onto private garden. 2 Tiled bedrooms with built-in cupboards.