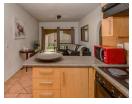

North facing tiled garden apartment in safe complex.

Open plan kitchen with space for 2 appliances and breakfast nook. Spacious open plan lounge leads onto private garden. 2 Tiled bedrooms with built-in cupboards.