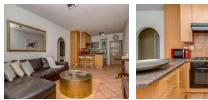

North facing tiled garden apartment in safe complex.

Open plan kitchen with space for 2 appliances and breakfast nook. Spacious open plan lounge leads onto private garden. 2 Tiled bedrooms with built-in cupboards.