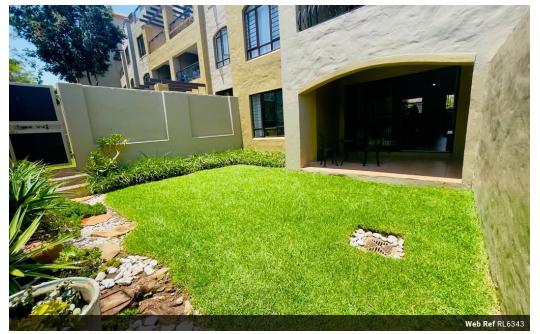

North facing tiled garden apartment in safe complex.

Open plan kitchen with space for 2 appliances and breakfast nook. Spacious open plan lounge leads onto private garden. 2 Tiled bedrooms with built-in cupboards.

Bathroom with shower, basin and toilet.

Covered patio overlooking garden.

Monthly domestic effluent charge of R658.

Pets are allowed with consent of body corporate.

One covered parking bay and lots of visitors parking. The complex has a swimming pool with braai facilities, laundry and The complex has 24 hour security, swimming pool and laundry. Within walking distance to shops and restaurants.