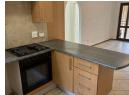

## Corner 2 Bedroom Apartment with private garden

New painted north facing tiled garden apartment in safe complex.

Open plan kitchen with space for 2 appliances and breakfast nook. Spacious open plan lounge leads onto private garden. 2 Tiled bedrooms with built-in cupboards.