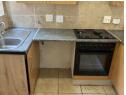

## Corner 2 Bedroom Apartment with private garden

New painted north facing tiled garden apartment in safe complex.

Open plan kitchen with space for 2 appliances and breakfast nook. Spacious open plan lounge leads onto private garden. 2 Tiled bedrooms with built-in cupboards.