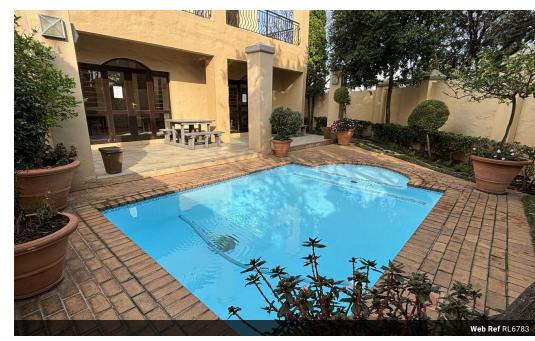

The complex has a swimming pool with braai facilities, 24 hour security, swimming pool and laundry.

Within walking distance to shops and restaurants.

| Pets Allowed | Yes |                     |     |            |      |
|--------------|-----|---------------------|-----|------------|------|
| Interior     |     | Exterior            |     | Sizes      |      |
| Bedrooms     | 2   | Carports / Parkings | 1   | Floor Size | 69m² |
| Bathrooms    | 1   | Security            | Yes |            |      |
| Kitchens     | 1   | Pool                | Yes |            |      |
| Recep. Rooms | 1   | Views               | No  |            |      |
| Furnished    | No  |                     |     |            |      |