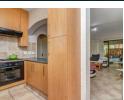

## Spacious corner one bedroom full bathroom apartment

Ideal starter home or investment property.

Open plan kitchen with extra cupboards, space for 1 under counter appliance, fridge and breakfast nook.
Open plan lounge and dining room leads onto large covered balcony.
Spacious sunny bedroom with built-in cupboards.
Full bathroom with bath, shower, basin and toilet.