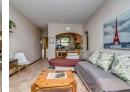

## Spacious corner one bedroom full bathroom apartment

Ideal starter home or investment property.

Open plan kitchen with extra cupboards, space for 1 under counter appliance, fridge and breakfast nook.
Open plan lounge and dining room leads onto large covered balcony.
Spacious sunny bedroom with built-in cupboards.
Full bathroom with bath, shower, basin and toilet.

Most of the apartment it tiled and the bedroom has laminate floors.

Monthly domestic effluent charge of R704 and CSOS charge of R30.

Pets are allowed with consent of body corporate.

One covered parking bay and lots of visitors parking.