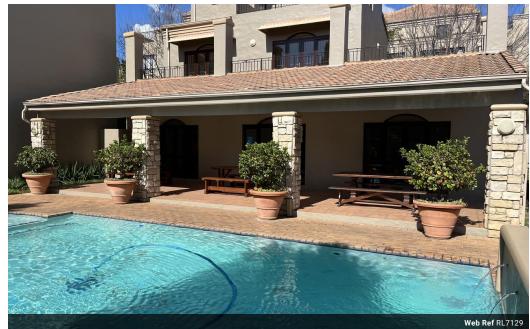

The complex boasts 2 swimming pools with braai areas, tennis court, jungle gym, laundromat and 24 hour security.

Within walking distance to shops and restaurants.

| Pets Allowed | Yes |                     |     |            |      |
|--------------|-----|---------------------|-----|------------|------|
| Interior     |     | Exterior            |     | Sizes      |      |
| Bedrooms     | 1   | Carports / Parkings | 1   | Floor Size | 57m² |
| Bathrooms    | 1   | Security            | Yes |            |      |
| Kitchens     | 1   | Pool                | Yes |            |      |
| Recep. Rooms | 2   |                     |     |            |      |
| Furnished    | No  |                     |     |            |      |