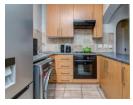

## Spacious corner one bedroom full bathroom apartment

Ideal starter home or investment property.

Open plan kitchen with extra cupboards, space for 1 under counter appliance, fridge and breakfast nook.
Open plan lounge and dining room leads onto large covered balcony.
Spacious sunny bedroom with built-in cupboards.
Full bathroom with bath, shower, basin and toilet.