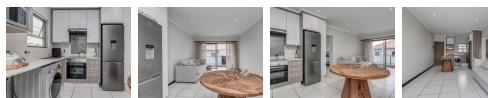

Gorgeous north facing apartment in sought after complex.

Modern fixtures and fittings throughout. Open plan kitchen with space for fridge, microwave and 2 under counter appliance. Caesarstone working surfaces. Spacious open plan tiled lounge and dining room leads onto a covered balcony.

Sunny bedroom with built-in cupboards.

Full bathroom with bath, shower, basin, toilet and vanity.

Monthly domestic effluent charge of R705 and CSOS charge of R30.

One covered parking bay and lots of visitors parking. The complex boasts a swimming pool with braai area and 24 hour security.