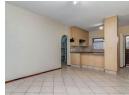

## Lovely garden apartment

Ideal starter home or investment property.

Open plan kitchen with extra cupboards, space for 1 under counter appliance, fridge and breakfast nook.
Open plan lounge leads onto large covered balcony.
Spacious sunny bedroom with built-in cupboards.
Full bathroom with bath, shower, basin and toilet.