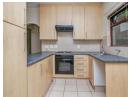

## Lovely garden apartment

Ideal starter home or investment property.

Open plan kitchen with extra cupboards, space for 1 under counter appliance, fridge and breakfast nook.
Open plan lounge leads onto large covered balcony.
Spacious sunny bedroom with built-in cupboards.
Full bathroom with bath, shower, basin and toilet.