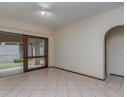

## Lovely garden apartment

Ideal starter home or investment property.

Open plan kitchen with extra cupboards, space for 1 under counter appliance, fridge and breakfast nook.
Open plan lounge leads onto large covered balcony.
Spacious sunny bedroom with built-in cupboards.
Full bathroom with bath, shower, basin and toilet.