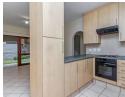

## Lovely garden apartment

Ideal starter home or investment property.

Open plan kitchen with extra cupboards, space for 1 under counter appliance, fridge and breakfast nook.
Open plan lounge leads onto large covered balcony.
Spacious sunny bedroom with built-in cupboards.
Full bathroom with bath, shower, basin and toilet.