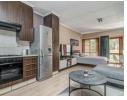

## Modern studio with enclosed garden

The price is negotiable.

Stunning open plan studio with laminate flooring.

Kitchen with Caesar stone tops, space for 2 appliances and lots of cupboard space.

Spacious open plan lounge, dining and bedroom space.