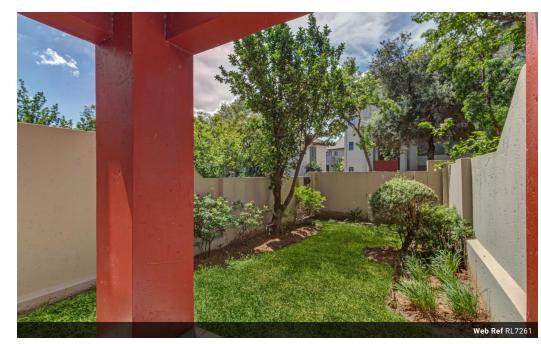

## Modern studio with enclosed garden

The price is negotiable.

Stunning open plan studio with laminate flooring.

Kitchen with Caesar stone tops, space for 2 appliances and lots of cupboard space.

Spacious open plan lounge, dining and bedroom space.

Separate bathroom with shower, basin and toilet.

Built-in wardrobes.

Covered patio.

Enclosed garden.

No pets are allowed.

Monthly domestic effluent charge of R704 and CSOS charge of R37.

One covered parking bay.
The complex boasts a sparkling swimming pool, club house, braai facilities and 24 hour security.