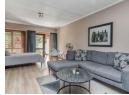

## Modern studio with enclosed garden

The price is negotiable.

Stunning open plan studio with laminate flooring.

Kitchen with Caesar stone tops, space for 2 appliances and lots of cupboard space.

Spacious open plan lounge, dining and bedroom space.

Separate bathroom with shower, basin and toilet.

Built-in wardrobes.

Covered patio.

Enclosed garden.

No pets are allowed.

Monthly domestic effluent charge of R704 and CSOS charge of R37.

One covered parking bay.
The complex boasts a sparkling swimming pool, club house, braai facilities and 24 hour security.