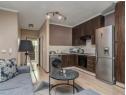

## Modern studio with enclosed garden

The price is negotiable.

Stunning open plan studio with laminate flooring.

Kitchen with Caesar stone tops, space for 2 appliances and lots of cupboard space.

Spacious open plan lounge, dining and bedroom space.