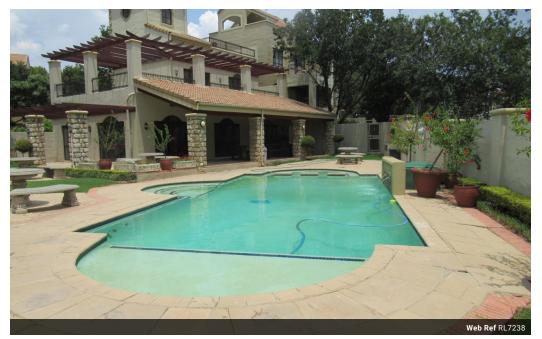

Large partially covered terrace

1 Carport

Sparkling swimming pool and tennis court in complex 24hr Security

### Features

| Interior     |    |
|--------------|----|
| Bedrooms     | 2  |
| Bathrooms    | 1  |
| Kitchens     | 1  |
| Recep. Rooms | 2  |
| Studies      | 1  |
| Furnished    | No |

| Exterior            |  |
|---------------------|--|
| Carports / Parkings |  |
| Security            |  |
| Pool                |  |