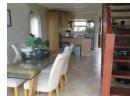

# Stunning loft apartment with superb views

2 Bedrooms with built in cupboards 1 Bathroom with shower Open plan kitchen

separate dining room which leads out to large balcony Loft area can be used for lounge/ study