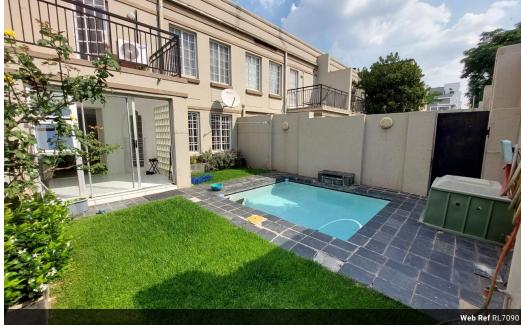

# Two bed two bath duplex with a pool

Introducing this exquisite property centrally located in Morningside.

Eye catching kitchen with lots of built in cupboards and finished with elegant counter tops. There is space for two under counter appliances as well as a single door fridge.

Downstairs you will find a tiled living and dining are, that opens out onto a small garden with lovely splash pool.

Upstairs are two large bedrooms, with laminate flooring and lots of built in cupboards.