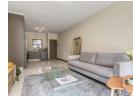

Spacious living area that accommodates both dining and lounge. The living room opens out onto a covered patio and lovely walled

Two bedrooms with large windows allowing in lots of natural light.

Full bathroom with a separate shower and a bath.