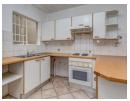

## Lovely garden apartment

North facing ground floor apartment.

Newly painted and fully tiled.

Open plan kitchen with space for 2 appliances.

Open plan lounge and dining room leads onto covered patio overlooking private tranquil garden.