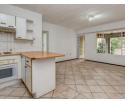

## Lovely garden apartment

North facing ground floor apartment.

Newly painted and fully tiled.

Open plan kitchen with space for 2 appliances.

Open plan lounge and dining room leads onto covered patio overlooking private tranquil garden.