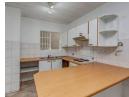

## Lovely garden apartment

North facing ground floor apartment.

Newly painted and fully tiled.

Open plan kitchen with space for 2 appliances.

Open plan lounge and dining room leads onto covered patio overlooking private tranquil garden.