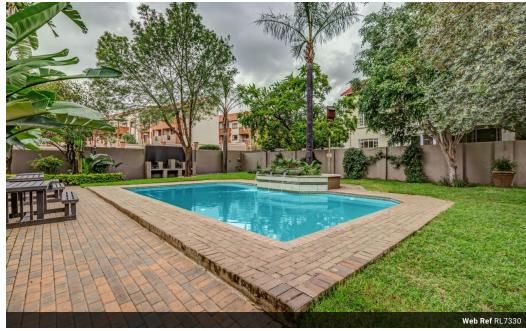

No

The complex boasts a large swimming pool with braai facilities, squash court and 24 hour security. The complex is close to schools, shopping centers with easy access to main roads.

## Features

Furnished

| Interior     |   | Exterior            |     | Sizes      |      |
|--------------|---|---------------------|-----|------------|------|
| Bedrooms     | 2 | Carports / Parkings | 1   | Floor Size | 71m² |
| Bathrooms    | 1 | Security            | Yes |            |      |
| Kitchens     | 1 | Pool                | Yes |            |      |
| Recep. Rooms | 2 |                     |     |            |      |