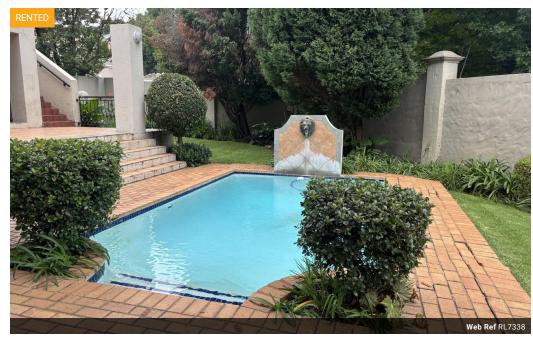

2 Bathrooms, mes.

Wooden loft lounge / study leads onto large partly covered roof terrace.

2 Covered parking bays.

Pets are allowed with consent of body corporate.

The complex has a swimming pool and 24 hour security.

Easy access to the highway and close to schools, restaurants and shops.

| Pets Allowed | Yes |                     |     |            |       |
|--------------|-----|---------------------|-----|------------|-------|
| Interior     |     | Exterior            |     | Sizes      |       |
| Bedrooms     | 2   | Carports / Parkings | 2   | Floor Size | 153m² |
| Bathrooms    | 2   | Security            | Yes |            |       |
| Kitchens     | 1   | Pool                | Yes |            |       |
| Recep. Rooms | 2   |                     |     |            |       |
| Studies      | 1   |                     |     |            |       |
| Furnished    | No  |                     |     |            |       |