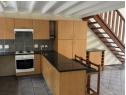

## Spacious loft apartment in Waverley

North facing loft apartment. Large open plan kitchen with space for 3 appliances, granite working surfaces, double sink and breakfast nook. Open plan dining room and lounge that opens onto a balcony. 2 Bedrooms with built-in cupboards.