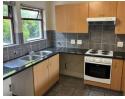

## Spacious loft apartment in Waverley

North facing loft apartment. Large open plan kitchen with space for 3 appliances, granite working surfaces, double sink and breakfast nook. Open plan dining room and lounge that opens onto a balcony. 2 Bedrooms with built-in cupboards.