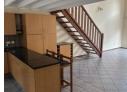

## Spacious loft apartment in Waverley

North facing loft apartment. Large open plan kitchen with space for 3 appliances, granite working surfaces, double sink and breakfast nook. Open plan dining room and lounge that opens onto a balcony. 2 Bedrooms with built-in cupboards.

2 Bathrooms, mes.

Wooden loft lounge / study leads onto large partly covered roof terrace.

2 Covered parking bays.

Pets are allowed with consent of body corporate.

The complex has a swimming pool and 24 hour security.