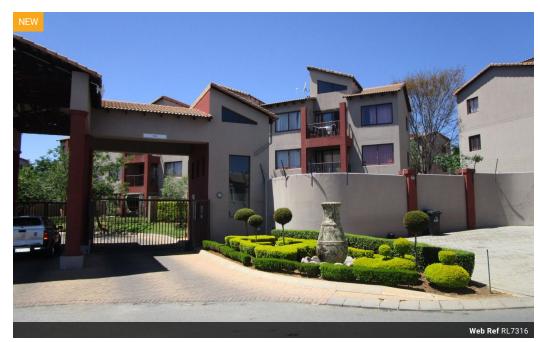

## Ground floor apartment with own yard

2 bedrooms , 2 bathrooms , spacious patio , enclosed yard , 1 carport , apartment to let. Located at the Place De Tetre Complex , Mandarin Road , Honeydew , Roodepoort. Available : 01 April 2025.

Please note: Pets are not allowed.

This ground floor apartment offers 2 carpeted bedrooms with built in cupboards. The main bedroom has an en-suite with a bath. The lounge are is open plan with the kitchen which features cherry wood built in cupboards, electric oven and hob and space for 2 under counter appliances and a single door fridge. Sliding doors open up to spacious patio and fully enclosed yard area. The guest bathroom is fitted with a shower. Fibre W- fi is already installed and each unit comes with one carport.

The complex has 24 hour security with guards at the remote controlled gates. Close to Clearwater Mall ,...  $\frac{1}{2} \left( \frac{1}{2} \right) = \frac{1}{2} \left( \frac{1}{2} \right) \left( \frac{1}{2} \right)$ 