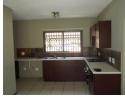

## Ground floor apartment with own yard

2 bedrooms , 2 bathrooms , spacious patio , enclosed yard , 1 carport , apartment to let. Located at the Place De Tetre Complex , Mandarin Road , Honeydew , Roodepoort. Available : 01 April 2025.

Please note: Pets are not allowed.

This ground floor apartment offers 2 carpeted bedrooms with built in cupboards. The main bedroom has an en-suite with a bath. The lounge are is open plan with the kitchen which features cherry wood built in cupboards, electric oven and hob and space for 2 under counter appliances and a single door fridge. Sliding doors open up to spacious patio and fully enclosed yard area. The guest bathroom is fitted with a shower. Fibre W- fi is already installed and each unit comes with one carport.