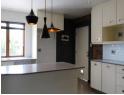

Modern open plan kitchen with space for two under counter appliances and a single door fridge.

Spacious living area that opens out onto a large covered balcony.

both bedrooms have laminate flooring, lots of built in cupboards. The main bedroom opens out onto the balcony.