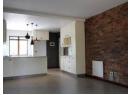

Modern open plan kitchen with space for two under counter appliances and a single door fridge.

Spacious living area that opens out onto a large covered balcony.

both bedrooms have laminate flooring, lots of built in cupboards. The main bedroom opens out onto the balcony.