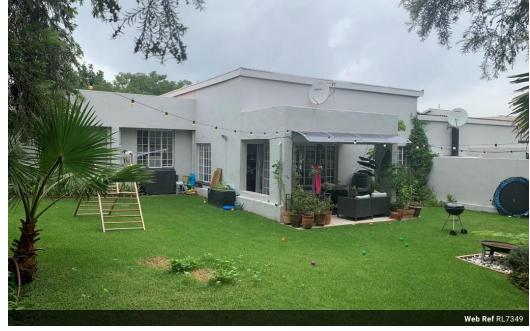

## Three bedroom two bathroom cluster

Available: 1 June 2025.

Located: Summerhouse, 3 Vrede Street, Bryanston

Please note: 1 pet allowed with prior permission from the landlord

As you walk into the entryway you're led to the kitchen which has space for a single door fridge and a dishwasher. The kitchen has a gas stove there are ample cupboards and granite counters.

The spacious dining/living room has a door that leads to the covered patio and large private garden.

Three bedrooms all are carpeted, the main bedroom is en suite with a door that leads to the garden and smaller patio.

Two bathrooms. En-suite has a bath and shower and second bathroom has a shower only.

The passage has extra storage and space for a washing machine and tumble dryer.

Double automated garage.

### Extras

Built-in Wardrobes Pets Allowed Private Garden Security Shared Pool Children's Play Area Tennis Court