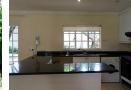

Large open plan kitchen with granite counter tops and lots of built in cupboards.

Spacious living room that opens out onto a large patio.

Both bedrooms have laminate flooring and views of the garden.

The main ensute bathroom is full with separate shower and bath. Family bathroom has a shower only.