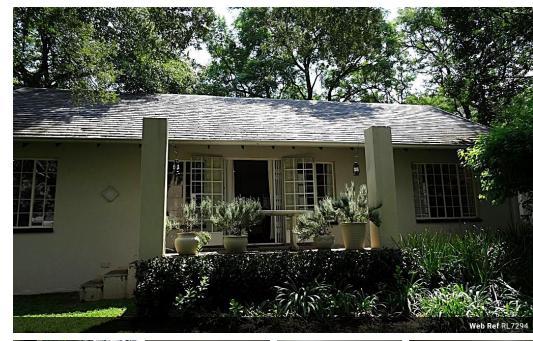

# Two bed two bath garden cottage

Two Bed Garden Cottage, located in Bryanston. Available: Immediate or 1 April 2025.

No pets allowed.

Welcome to this gorgeous garden cottage. Available furnished or unfurnished.

Large open plan kitchen with granite counter tops and lots of built in cupboards.

Spacious living room that opens out onto a large patio.

Both bedrooms have laminate flooring and views of the garden.

The main ensute bathroom is full with separate shower and bath. Family bathroom has a shower only.