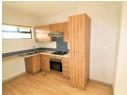

#### Apartment Features:

Neat kitchen with a gas hob, ample cupboard space, and room for two under-counter appliances.

Open-plan lounge leading to a private balcony, perfect for relaxation.

Spacious main bedroom with laminate flooring.

Note: Images are of a similar unit