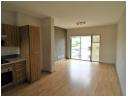

#### Apartment Features:

Neat kitchen with a gas hob, ample cupboard space, and room for two under-counter appliances.

Open-plan lounge leading to a private balcony, perfect for relaxation.

Spacious main bedroom with laminate flooring.

Note: Images are of a similar unit