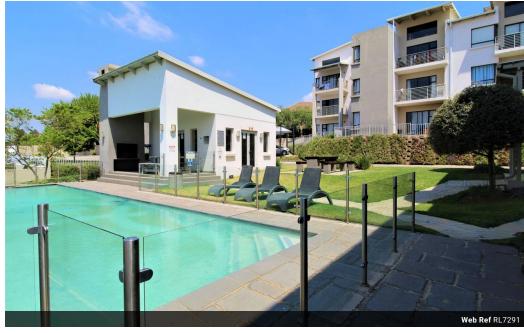

## 2 Bed apartment to rent in Beverley

Modern 2-Bedroom Apartment in Soho Lofts, Beverley Located in Soho Lofts, Beverley, Lonehill Available: From 1st April 2025 Additional Costs: Electricity

This stylish and well-maintained 2-bedroom, 1-bathroom apartment offers a blend of modern finishes and convenience in a secure lifestyle complex.

### Features

| Interior     |    | Exterior            |     |
|--------------|----|---------------------|-----|
| Bedrooms     | 2  | Carports / Parkings | 1   |
| Bathrooms    | 1  | Security            | No  |
| Kitchens     | 1  | Pool                | Yes |
| Recep. Rooms | 1  |                     |     |
| Eurniched    | No |                     |     |