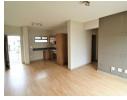

#### Apartment Features:

Neat kitchen with a gas hob, ample cupboard space, and room for two under-counter appliances.

Open-plan lounge leading to a private balcony, perfect for relaxation.

Spacious main bedroom with laminate flooring.

Note: Images are of a similar unit